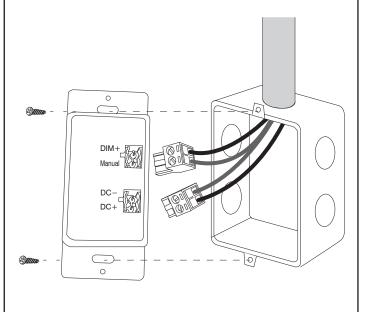

## INSTALLATION

- 1. Lead a 4-core low voltage cable from the power pack and ballast/driver to the wall box.
- 2. Connect the wires to the terminals of pluggable connectors as below.
  - DC+ is for 24VDC power input
  - DC- is for DIM- of 0-10V dimmable driver/ballast
  - **DIM**+ is 0-10V output for **DIM**+ of 0-10V dimmable driver/ballast
  - Manual is control signal for manual on/off switching
- 3. Plug the connector into the respective pin block. Mount the PBD-720 on the wall box with the screws.

**NOTE**: Do NOT mount the switch upside down to avoid reverse dimming adjustment.

4. Snap-on the Decora plate.

www.irtec.com P/N: 058-72001-005 This product may be covered by one or more U.S. patents or patent applications. Please visit www.irtec.com for more information.