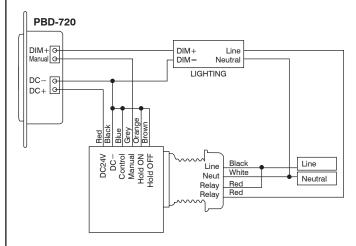

### A. Manual On/Off with Dimming Control

#### NOTE:

One PBD-720 can control multiple drivers/ballasts, but one driver/ballast can ONLY be controlled by one PBD-720.