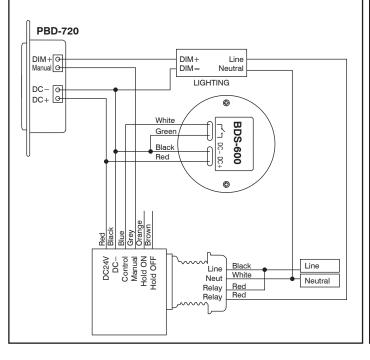

## **B. Occupancy Sensing with Dimming Control**

C. Vacancy Sensing with Manual On/Off & Dimming Control

## D. Vacancy Sensing with 3-way Manual On/Off & Dimming Control

**NOTE:** Other IR-TEC low voltage occupancy sensor may be applicable, please contact sales team for more information.