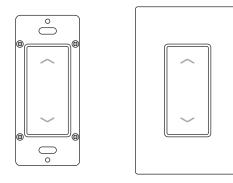

# 家 こ れ・ ナ 川 印

# **PBD-720 Series**

Push-Button Dimmer Switch

## INSTALLATION INSTRUCTIONS



Indoor dry location use only Utilisation a L'interieur Uniquement

# **WARNING & CAUTION**

• Turn power OFF at circuit breaker before installing.

# AVERTISSEMENT & PRUDENCE

Coupez l'alimentation au disjoncteur avant d'installer.



## **OVERVIEW**

The PBD-720 is a single pole, low voltage push-button dimmer switch designed to fit into a standard NEMA wall box. This sleek, low profile switch provides a momentary contact signal for IR-TEC power pack to manually control the connected lighting, together with an adjustable 0-10V output to dim the light as desired through intuitive button operation.

A short press on the button will activate the manual on/off control signal, and a long press at upper/lower position of the button will increase/decrease 0-10V dimming control output. LED ligh