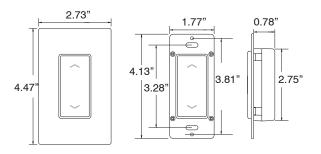

## DIMENSIONS

## SPECIFICATIONS

| Power voltage   | 12-24 VDC                                   |
|-----------------|---------------------------------------------|
| On/off control  | Momentary, 50 mA, 24 VDC max.               |
| Dimming control | 0-10V, max 25 mA (Sink)                     |
| Dimming range   | 1% ~ 100%                                   |
| Op. humidity    | Max 95% non-condensation                    |
| Op. temperature | -14°F ~ 122°F (-10°C ~ 50°C)                |
| Dimensions      | 4.13"H x 1.77"W x 1.04"D (w/mounting plate) |
|                 | •                                           |