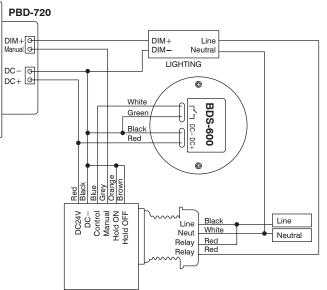

### A. Manual On/Off with Dimming Control

## INSTALLATION

- 1. Lead a 4-core low voltage cable from the power pack and ballast/driver to the wall box.
- 2. Connect the wires to the terminals of pluggable connectors as below.
  - DC+ is for 24VDC power input
  - DC- is for DIM- of 0-10V dimmable driver/ballast
  - **DIM**+ is 0-10V output for **DIM**+ of 0-10V dimmable driver/ballast
  - Manual is control signal for manual on/off switching
- 3. Plug the connector into the respective pin block. Mount the PBD-720 on the wall box with the screws.

#### NOTE:

One PBD-720 can control multiple drivers/ballasts, but one driver/ballast can ONLY be controlled by one PBD-720.