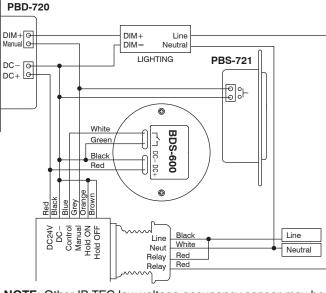

## **B. Occupancy Sensing with Dimming Control**

C. Vacancy Sensing with Manual On/Off & Dimming Control

## D. Vacancy Sensing with 3-way Manual On/Off & Dimming Control

**NOTE:** Other IR-TEC low voltage occupancy sensor may be applicable, please contact sales team for more information.

#### NOTE:

One PBD-720 can control multiple drivers/ballasts, but one driver/ballast can ONLY be controlled by one PBD-720.