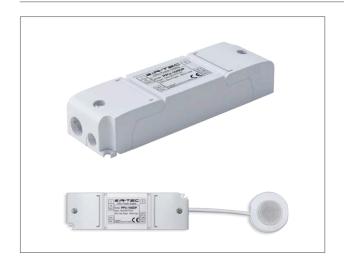

### **OVERVIEW**

The PPU-100DP is a DALI power supply unit for IR-TEC's SmartDALI sensor to provide standalone or network based smart lighting control. This device can also be used as a DALI bus power supply unit for other DALI devices.

Through plug-in connection with the MRD-124S SmartDALI sensor, a low cost standalone occupancy/vacancy sensing based DALI broadcast lighting control can be easily achieved. It can also connect with the ON-MRD-124S SmartDALI OS-NET sensor to deliver an affordable state-of-the-art wireless networked smart lighting solution for general commercial application. A momentary push button input can be connected to enable manual control while allowing the connected sensor to automatically shut off the light after the area is vacant for a period of time.