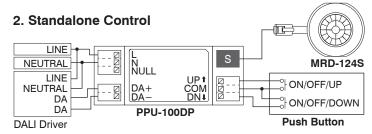

Through plug-in connection with the MRD-124S SmartDALI sensor, a low cost standalone occupancy/vacancy sensing based DALI broadcast lighting control can be easily achieved. It can also connect with the ON-MRD-124S SmartDALI OS-NET sensor to deliver an affordable state-of-the-art wireless networked smart lighting solution for general commercial application. A momentary push button input can be connected to enable manual control while allowing the connected sensor to automatically shut off the light after the area is vacant for a period of time.

#### WIRING DIAGRAM