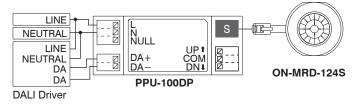

Through plug-in connection with the MRD-124S SmartDALI sensor, a low cost standalone occupancy/vacancy sensing based DALI broadcast lighting control can be easily achieved. It can also connect with the ON-MRD-124S SmartDALI OS-NET sensor to deliver an affordable state-of-the-art wireless networked smart lighting solution for general commercial application. A momentary push button input can be connected to enable manual control while allowing the connected sensor to automatically shut off the light after the area is vacant for a period of time.

### 1. OS-NET Wireless Network Control