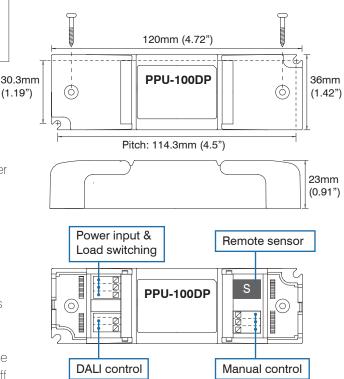

## **SPECIFICATIONS**

| Power supply         | 120/240/277VAC, 50/60Hz         |
|----------------------|---------------------------------|
| Power consumption    | <0.5W @standby                  |
| Bus power output     | 16 VDC, 100mA max.              |
| Sensor input         | DALI                            |
| Dim control output   | DALI broadcast                  |
| Manual control input | Momentary contacts              |
| Op. humidity         | 95% RH max.                     |
| Op. temperature      | -20°C~70°C (-4°F~158°F)         |
| Dimensions           | 120x36x23mm (4.72″x1.42″x0.91″) |

### **DIMENSIONS**

#### WIRING DIAGRAM