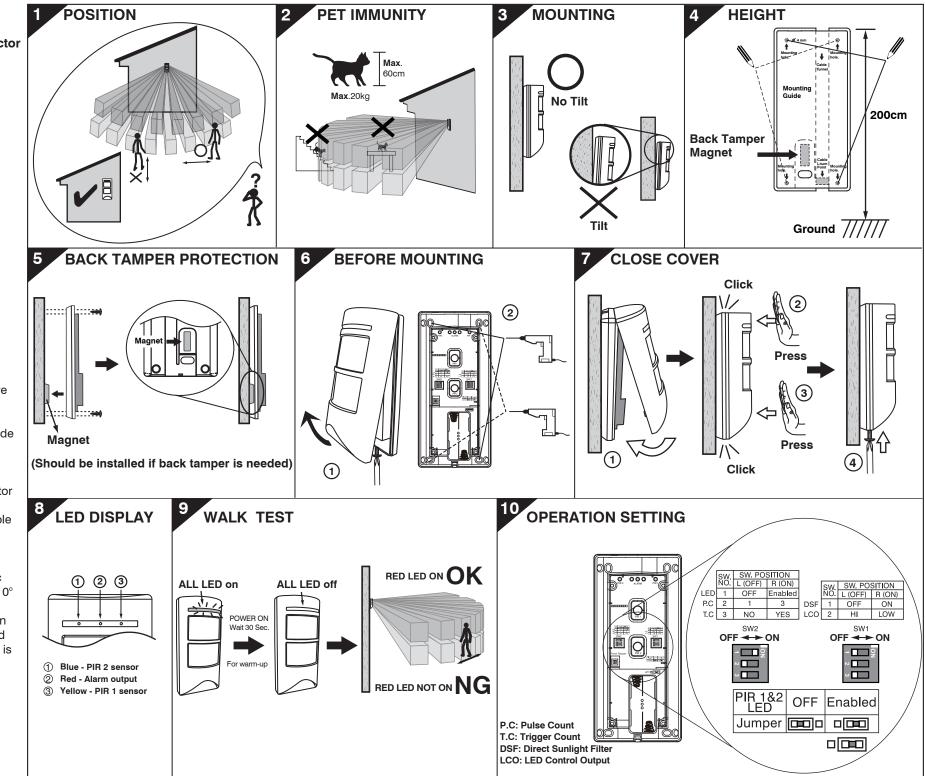

This superior outdoor PIR detector is not only powered by 2 AA alkaline batteries but it is also able to immune the detection of domestic pets up to 20kg,

IR-680LP can provide volumetric detection up to 12m long and 110° wide. For security systems that require reliable outdoor detection with low power consumption and pet immune detection, IR-680LP is definetely a second-to-none choice.

| SPECIFICATIONS              |                           |
|-----------------------------|---------------------------|
| Power supply                | 2xAA Alkaline battery     |
| Operation Voltage           | 3.0 VDC±0.5               |
| Current drain               | < 40uA standby            |
| Detection range             | 60°/110°, 12 x 12 m @25°C |
| Infrared sensor             | 2 x dual element          |
| Pet immunity                | Up to 20kg,60cm tall      |
| Direct sunlight Filter(DSF) | ON/OFF,selectable         |
| Pulse count(P.C)            | 1 / 3 selectable          |
| Trigger count(T.C)          | ON / OFF,selectable       |
| Tamper protection           | Detector removal          |
| Detectable speed            | 0.3 ~ 3 m/sec.            |
| Mounting height             | 2.0 m typical             |
| Operation temperature       | -20°C~50°C(-4°F~122°F)    |
| Storage temperature         | -40°C~70°C(-40°F~158°F)   |
| Dimensions                  | 180x90x57 mm              |