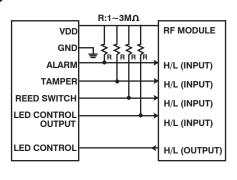

| SPECIFICATIONS              |                           |
|-----------------------------|---------------------------|
| Power supply                | 2xAA Alkaline battery     |
| Operation Voltage           | 3.0 VDC±0.5               |
| Current drain               | < 40uA standby            |
| Detection range             | 60°/110°, 12 x 12 m @25°C |
| Infrared sensor             | 2 x dual element          |
| Pet immunity                | Up to 20kg,60cm tall      |
| Direct sunlight Filter(DSF) | ON/OFF,selectable         |
| Pulse count(P.C)            | 1 / 3 selectable          |
| Trigger count(T.C)          | ON / OFF,selectable       |
| Tamper protection           | Detector removal          |
| Detectable speed            | 0.3 ~ 3 m/sec.            |
| Mounting height             | 2.0 m typical             |
| Operation temperature       | -20°C~50°C(-4°F~122°F)    |
| Storage temperature         | -40°C~70°C(-40°F~158°F)   |
| Dimensions                  | 180x90x57 mm              |