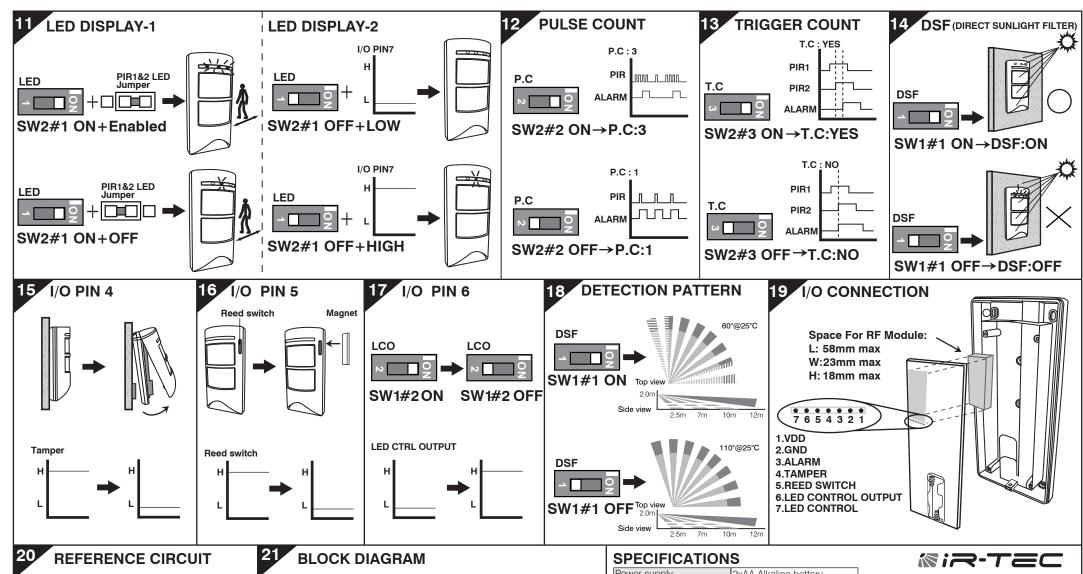

This superior outdoor PIR detector is not only powered by 2 AA alkaline batteries but it is also able to immune the detection of domestic pets up to 20kg,

IR-680LP can provide volumetric detection up to 12m long and 110° wide. For security systems that require reliable outdoor detection with low power consumption and pet immune detection, IR-680LP is definetely a second-to-none choice.

| SPECIFICATIONS              |                           |
|-----------------------------|---------------------------|
| Power supply                | 2xAA Alkaline battery     |
| Operation Voltage           | 3.0 VDC±0.5               |
| Current drain               | < 40uA standby            |
| Detection range             | 60°/110°, 12 x 12 m @25°C |
| Infrared sensor             | 2 x dual element          |
| Pet immunity                | Up to 20kg,60cm tall      |
| Direct sunlight Filter(DSF) | ON/OFF,selectable         |
| Pulse count(P.C)            | 1 / 3 selectable          |
| Trigger count(T.C)          | ON / OFF,selectable       |
| Tamper protection           | Detector removal          |
| Detectable speed            | 0.3 ~ 3 m/sec.            |
| Mounting height             | 2.0 m typical             |
| Operation temperature       | -20°C~50°C(-4°F~122°F)    |
| Storage temperature         | -40°C~70°C(-40°F~158°F)   |
| Dimensions                  | 180x90x57 mm              |