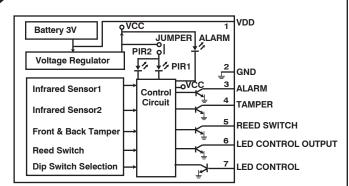

| SPECIFICATIONS              |                           |
|-----------------------------|---------------------------|
| Power supply                | 2xAA Alkaline battery     |
| Operation Voltage           | 3.0 VDC±0.5               |
| Current drain               | < 40uA standby            |
| Detection range             | 60°/110°, 12 x 12 m @25°C |
| Infrared sensor             | 2 x dual element          |
| Pet immunity                | Up to 20kg,60cm tall      |
| Direct sunlight Filter(DSF) | ON/OFF,selectable         |
| Pulse count(P.C)            | 1 / 3 selectable          |
| Trigger count(T.C)          | ON / OFF,selectable       |
| Tamper protection           | Detector removal          |
| Detectable speed            | 0.3 ~ 3 m/sec.            |
| Mounting height             | 2.0 m typical             |
| Operation temperature       | -20°C~50°C(-4°F~122°F)    |
| Storage temperature         | -40°C~70°C(-40°F~158°F)   |
| Dimensions                  | 180x90x57 mm              |